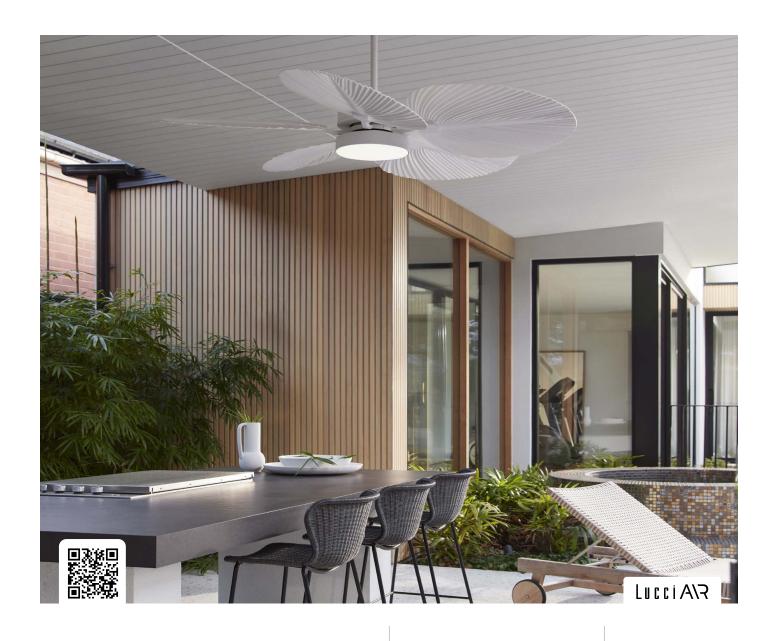

## Bali

Bring a slice of your favourite tropical paradise home! The Bali is an upgraded version of our Tahitian fan with a GX53 built-in light, a good airflow of 160 cubic metres per minute and 5 ABS plastic blades that feature an enhanced palm leaf look.

White

Oil-rubbed bronze with koa blades

Remote included

| SKU    |
|--------|
| 210654 |
| 210655 |

Fan size 52" (132cm)

Speeds

included

Ceiling pitch 10 degrees

Current (AC/DC) DC

Control Remote control

Extension rod 900mm White - 210584 Koa - 210583

Airflow (m³/min) 160

Light / Wattage 200mm GX53 / 18W

Extension rod 1800mm White - N/A Koa - 210426

Suitability Alfresco